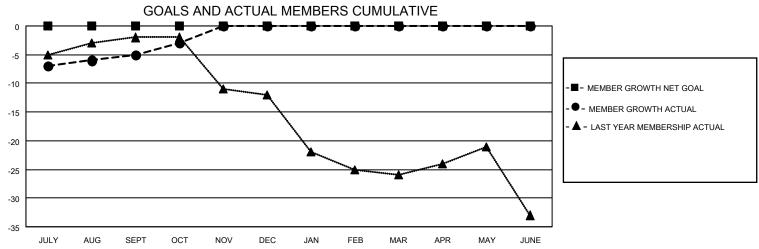

## District 8 O

| Clubs         |               |             |               | Members               |                         |                         |                                                    |  |
|---------------|---------------|-------------|---------------|-----------------------|-------------------------|-------------------------|----------------------------------------------------|--|
|               | RESULTS FOR   | R 2020-2021 |               | RESULTS FOR 2020-2021 |                         |                         |                                                    |  |
| QUARTER       | NEW CLUB GOAL | NEW CLUBS   | DROPPED CLUBS | QUARTER MEM           | IBER GROWTH NET<br>GOAL | MEMBER GROWTH<br>ACTUAL | DROPPED<br>MEMBERS ACTUAL<br>(including transfers) |  |
| JULY/AUG/SEPT | 0             | 0           | 0             | JULY/AUG/SEPT         | 0                       | 12                      | 16                                                 |  |
| OCT/NOV/DEC   | 0             | 0           | 0             | OCT/NOV/DEC           | 0                       | 0                       | 3                                                  |  |
| JAN/FEB/MAR   | 0             | 0           | 0             | JAN/FEB/MAR           | 0                       | 0                       | 0                                                  |  |
| APR/MAY/JUNE  | 0             | 0           | 0             | APR/MAY/JUNE          | 0                       | 0                       | 0                                                  |  |